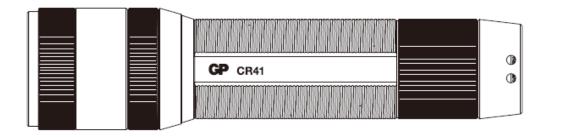

## **Product Specifications**

## Model no.: CR41

| Product Name         | : | Rechargeable Flashlight                             |
|----------------------|---|-----------------------------------------------------|
| Lumen output*        | : | 650lm / 200lm / 30lm (+/- 15%)                      |
| Beam Distance*       | : | Max 135m (+/- 15%)                                  |
| Runtime              | : | 650lm: 5.5 hours / 200lm: 85 hours / 30lm: 40 hours |
| Battery type         | : | 1 x Li-ion 18650                                    |
| LED chip             | : | CREE LED                                            |
| IP rate*             | : | IPX7                                                |
| Shock proof*         | : | Impact resistant, 1m                                |
| Dimensions           | : | 33 x 136 mm (Include keyring)                       |
| Weight               | : | 128.5 g (without batteries), 179 g (with batteries) |
| Accessories Included | : | 1 x Li-ion 18650 Battery (Pre-installed)            |
|                      |   | Lanyard (Pre-installed)                             |
| Certification        | : | CE, ROHS                                            |